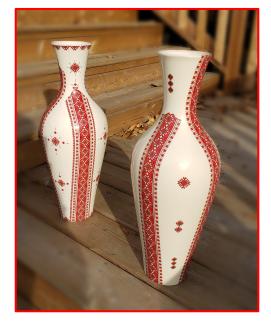

se 14 – 22" polyester measured underarm seam to seam



## Ceramic Items

Decorative Vase 50th Anniversary vase 11" tall x 7 ½" wide



Decorative Plate 25th Anniversary plate 12" tall x 4" wide



Lamp 17" tall (ceramic base)



## Pillows

Pillow #1 13"x13" Aida

Pillow #2 15"x16" Aida

Pillow #3 16"x16" Aida wool







### Pillow #4 14"x15" machine embroidered

Pillow #5 16"x18" loose sham









Pillow #7 16"x16" wool



Painting 20″x26″



# Ceramic Figurines

Ceramic Figurine #1 9 ½" high Music Lady wind up - turns & plays music

### Ceramic Figurine #2 Pair M 12″ F 11″ high

### Ceramic Figurine #3 Pair M 12″F 8″high







Ceramic Figurine #4 Pair 12" high

### Ceramic Figurine #5 Pair 12" high

### Ceramic Figurine #6 Pair 11" high







## Soup Tureen



### Ceramic Vases





### Artificial Flowers