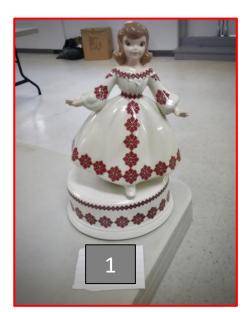

# Ceramic Figurines

Ceramic Figurine #1 9 ½" high Music Lady wind up - turns & plays music