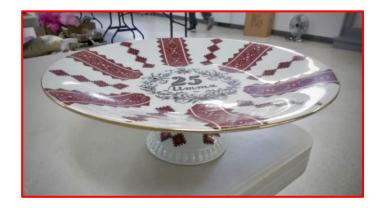

## Ceramic Items

Decorative Vase 50th Anniversary vase 11" tall x 7 ½" wide

Decorative Plate 25th Anniversary plate 12" tall x 4" wide

Lamp 17" tall (ceramic base)