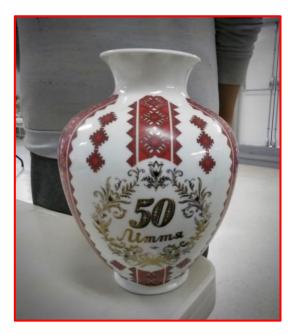

## Ceramic Items

Decorative Vase 50th Anniversary vase 11" tall x 7 ½" wide

Decorative Plate 25th Anniversary plate 12" tall x 4" wide

Lamp 17" tall (ceramic base)