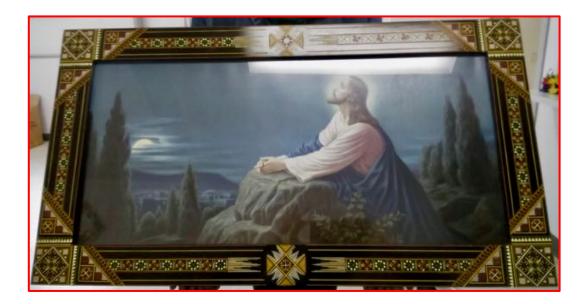

### Pillow #4 14"x15" machine embroidered

Pillow #5 16"x18" loose sham

Pillow #7 16"x16" wool

Painting 20″x26″